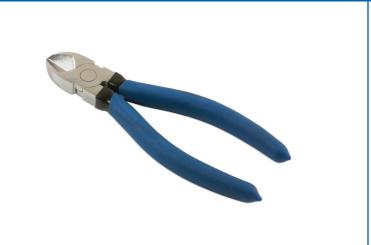

## **Side Cutters 170mm**

Side cutting pliers in a standard size (170mm long) with serrated grip jaws and a jaw capacity of 16mm. The pliers have ergonomic, soft grip handles and a chromed nickel steel construction with polished jaws and durable cutting head. A good quality tool, ideal for cutting a wide range of material including wire, copper and hard plastic.

## **Additional Information**

- · Length: 170mm; jaw opening: 16mm.
- · Hardened cutting edge.
- · Dipped, soft handle grips.
- · Durable chromed nickel construction.
- Heavy duty side cutters also available. Please see Part Nos. 5891 (160mm) and 5892 (180mm).