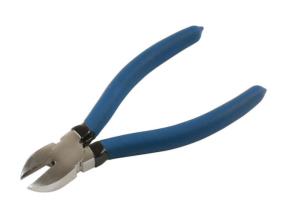

## **Side Cutters 170mm**

Side cutting pliers in a standard size (170mm long) with serrated grip jaws and a jaw capacity of 16mm. The pliers have ergonomic, soft grip handles and a chromed nickel steel construction with polished jaws and durable cutting head. A good quality tool, ideal for cutting a wide range of material including wire, copper and hard plastic.

## **Additional Information**

- · Length: 170mm; jaw opening: 16mm.
- · Hardened cutting edge.
- · Dipped, soft handle grips.
- · Durable chromed nickel construction.
- Heavy duty side cutters also available. Please see Part Nos. 5891 (160mm) and 5892 (180mm).